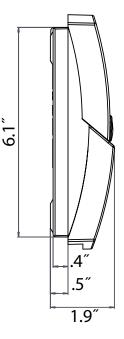

## **Engineering Description**

Housing: Plastic, PC-ABS and PMMA Protection type: IP 20 / IEC 60529 Ambient temperature: 32-104°F Dimensions: 6.8″ x 4.3″ x 1.9″ Installation: Wall mounting, tank mounting Display: System-monitoring for visualization of systems, 16-segment and 7-segment display, 8 symbols for indication of system status and operating control lamp