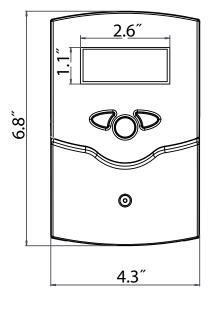

### Dimensions

Connections fuse T4A -------100 ... 240 V~ Made in Germany CU 72091163 01 🖌 L 1 (1) A 100 ... 240 V~ Temp. Sensor Pt1000 N R1 N L 17 18 19 20 S4 |VBus 7 | 8 | 9 | 10 **S**3 13 4 0 0 0 000 0 00 0 0 0 0 00 VBus® sensor terminal load terminals ground terminal power supply terminals

## **Engineering Description**

Housing: Plastic, PC-ABS and PMMA Protection type: IP 20 / IEC 60529 Ambient temperature: 32-104°F Dimensions: 6.8″ x 4.3″ x 1.9″ Installation: Wall mounting, tank mounting Display: System-monitoring for visualization of systems, 16-segment and 7-segment display, 8 symbols for indication of system status and operating control lamp